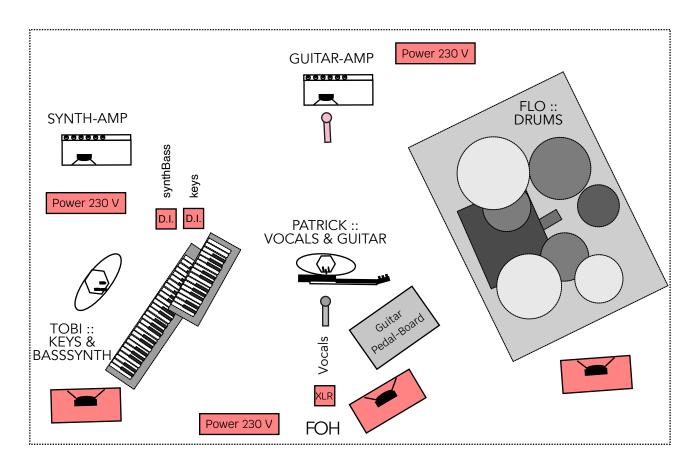

# SILVER BIRCH - STAGE PLAN 2024 (TRIO)

#### WE BRING ALONG

- > guitarAmp & Keys/Bass-Amp / Drums
- > vocalMicrophone (Beyerdynamic M88TG)

# THESE THINGS SHOULD BE PROVIDED BY THE VENUE/PROMOTER

- > A soundengineer supervising the PA-System & mixing the concert. The engineer should be present during soundcheck and concert.
- > A decent quality PA-System, adequate in power to the venue's size
- > A Mixing-Desk to capable of mixing a minimum of 14 Channels, 1 FX-send
- & 3 monitor-sends (for individual monitoring of the 3 musicians)
- > 3 decent quality stage-monitores
- > microphones to capture the drums (BD,SD, hiTom, loTom, HH, OH) & mic-stands
- > a mikrophone (sm57 style) to capture the guitarAmp & mic-stand
- > A & mic-stand with long boom (for the vocal-mic)
- > 2 channels of D.I (synth & bass-synth)
- > Hall/Reverb for the vocals (dense/highDefused/dark/long/noER)
- > Power-distributors on stage
- > a warm, cooked dinner
- > a calm backStage

## In very small venues:

- the guitarAmp doesn't need to miced
- synth & bassSynth can only be amped by the keyAmp
- only the drum's kettles need to be microphoned (BD, SD, hiTom, loTom)
- one monitor (for vocals) might be sufficient

## **CHANNELS**

| 01<br>02<br>03<br>04<br>05 | vocals<br>guitar amp (mic)<br>Synth (DI)<br>bassSynth (DI) |
|----------------------------|------------------------------------------------------------|
| 06                         |                                                            |
| 07                         | BD                                                         |
| 80                         | SD                                                         |
| 09                         | Tom Io                                                     |
| 10                         | Tom Hi                                                     |
| 11                         | evt. HH                                                    |
| 12                         |                                                            |
| 13                         | OH L                                                       |
| 14                         | OH R                                                       |
| 15                         |                                                            |